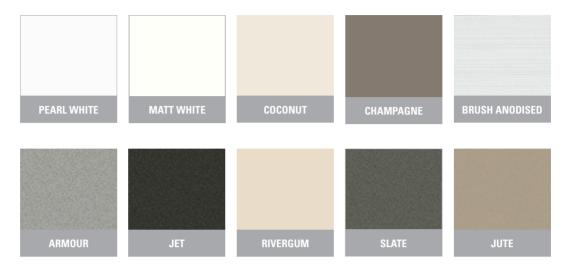

## Colour Finishes Selector

This colour card is used when selecting the finishes colour for the Base Rail and Batten detail on our Roller Blinds and Avanti Roman Blind Systems. This colour card is also used when selecting the finishes for the Vertilux Fully Enclosed Kassett System 1.13, Z1 Zip Systems 1.16 and 1.17, Fascia Kassett System 1.11 and the tracks for Vertical Louvre System 5.1. Custom colours are available. Please refer to your account manager for details.