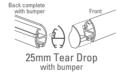

## BASE RAIL STYLES

These Aluminium extrusions are manufactured to International Standard - ISO 9002 and Australian Standard AS 1866. Illustrations are not to scale.