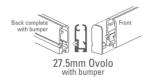

## BASE RAIL STYLES

These Aluminium extrusions are manufactured to International Standard - ISO 9002 and Australian Standard AS 1866. Illustrations are not to scale.