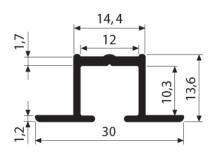

#### SPECIFICATION

- 6060 T6 UNI 8278 extruded aluminium alloy track
- Width 30mm; Height 13.6mm
- Sliding channel: 6mm
- Shockproof thermoplastic runners
- Self-lubricating acetylic accessories
- The system is suitable for recessed ceiling installation only.
- Hand drawn operation only.
- S-Fold glider options 60mm or 80mm

#### TRACK MEASUREMENTS