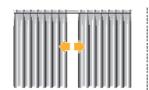

but it has been developed for those looking for an up-to-date solution for their changing lifestyle and living space.

# PRODUCT SPECIFICATIONS

#### SPECIFICATION

- 6060 T6 UNI 8278 extruded aluminium alloy track
- Width 30mm; Height 13.6mm
- Sliding channel: 6mm
- Shockproof thermoplastic runners
- Self-lubricating acetylic accessories
- The system is suitable for recessed ceiling installation only.
- Hand drawn operation only.
- S-Fold glider options 60mm or 80mm

#### **AVAILABLE COLOURS**





#### TRACK MEASUREMENTS



## WEIGHT RANGES

| Kg | 2m      | 4.5m    | 6m      | 8m | 10m |
|----|---------|---------|---------|----|-----|
|    | 4<br>Kg | 5<br>Kg | 6<br>Kg |    |     |

NOTE: These weight ranges shown in table above are based on heights of 3000mm.

### **OPENING OPTIONS**