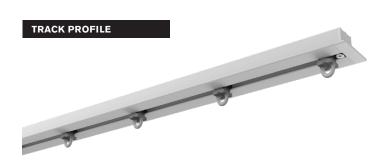

#### SPECIFICATION

- 6060 T6 UNI 8278 extruded aluminium alloy track
- Width 30mm; Height 13.6mm
- Sliding channel: 6mm
- Shockproof thermoplastic runners
- Self-lubricating acetylic accessories
- The system is suitable for recessed ceiling installation only.
- Hand drawn operation only.
- S-Fold glider options 60mm or 80mm

#### TRACK MEASUREMENTS