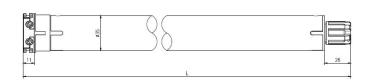

## **FEATURES & BENEFITS**

- 35mm Tubular Motor with 3m tail
- Suitable for interior application
- 4 Core Motor
- Mechanical Limit Switch
- 5 year Vertilux Warranty

## **TECHNICAL SPECIFICATIONS**

| RATED TORQUE (NM):         | 5    |
|----------------------------|------|
| OUTPUT SPEED (RPM):        | 28   |
| NOMINAL CONSUMPTION (W)    | 116  |
| NOMINAL VOLTAGE/FREQUENCY: | 240  |
| RADIO FREQUENCY:           | 50Hz |
| NOMINAL CURRENT (A)        | 0.49 |
| RUNNING TIME (MIN)         | 4    |
| PROTECTION INDEX (IP)      | 44   |
| TURN CAPACITY:             | 40   |
| MIN MOTOR LENGTH (MM)      | 560  |