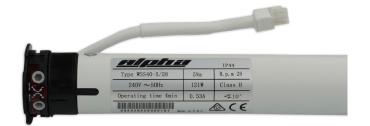

## WSS40 5/28

## **FEATURES & BENEFITS**

- 35mm Tubular Motor with 3m tail
- Suitable for interior application
- 4 Core Motor
- Mechanical Limit Switch
- 5 year Vertilux Warranty

## **TECHNICAL SPECIFICATIONS**

| RATED TORQUE (NM):         | 5    |
|----------------------------|------|
| OUTPUT SPEED (RPM):        | 28   |
| NOMINAL CONSUMPTION (W)    | 116  |
| NOMINAL VOLTAGE/FREQUENCY: | 240  |
| RADIO FREQUENCY:           | 50Hz |
| NOMINAL CURRENT (A)        | 0.49 |
| RUNNING TIME (MIN)         | 4    |
| PROTECTION INDEX (IP)      | 44   |
| TURN CAPACITY:             | 40   |
| MIN MOTOR LENGTH (MM)      | 560  |