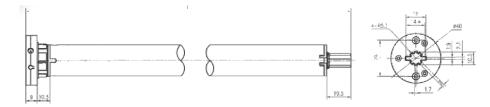

## **TECHNICAL SPECIFICATIONS**

| RATED TORQUE (NM)     | 2        |
|-----------------------|----------|
| OUTPUT SPEED (RPM)    | 31       |
| NOMINAL VOLTAGE (V)   | 11.1     |
| RUNNING TIME (MIN)    | INFINITE |
| PROTECTION INDEX (IP) | 20       |
| TURN CAPACITY         | INFINITE |
| MIN MOTOR LENGTH (MM) | 610      |