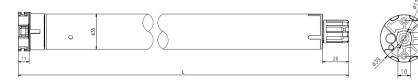

## **TECHNICAL SPECIFICATIONS**

| RATED TORQUE (NM)       | 5        |
|-------------------------|----------|
| OUTPUT SPEED (RPM)      | 28       |
| NOMINAL CONSUMPTION (W) | 116      |
| NOMINAL VOLTAGE (V)     | 240V     |
| RADIO FREQUENCY         | 50Hz     |
| NOMINAL CURRENT (A)     | 0.49     |
| RUNNING TIME (MIN)      | 4        |
| PROTECTION INDEX (IP)   | 44       |
| TURN CAPACITY           | INFINITE |
| MIN MOTOR LENGTH (MM)   | 630      |