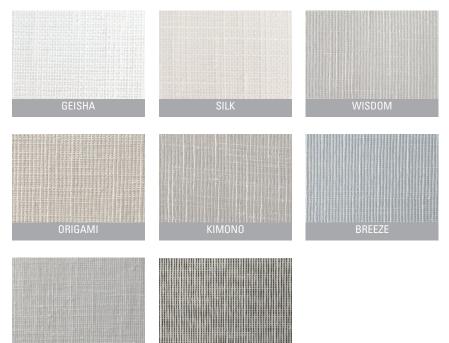

## WISTERIA Sheer

## Why WISTERIA Sheer?

Wisteria Sheer a beautifully woven fabric, that softly filters light and brings warmth into any space. It's linen look speckled slub adds elegance with privacy that will not inhibit on your outside views. Available in a contemporary range of colours that give a modern look to any environment. Wisteria Sheer is suitable for Roller Blinds, Roman Blinds or Panel Glide Systems.

## **Colour Range**



## Fabric Specifications

| Quality:              | 100% Polyester                                                                                                                                                                                                                                                                    |
|-----------------------|-----------------------------------------------------------------------------------------------------------------------------------------------------------------------------------------------------------------------------------------------------------------------------------|
| Width:                | Maximum Roller Width 3000mm