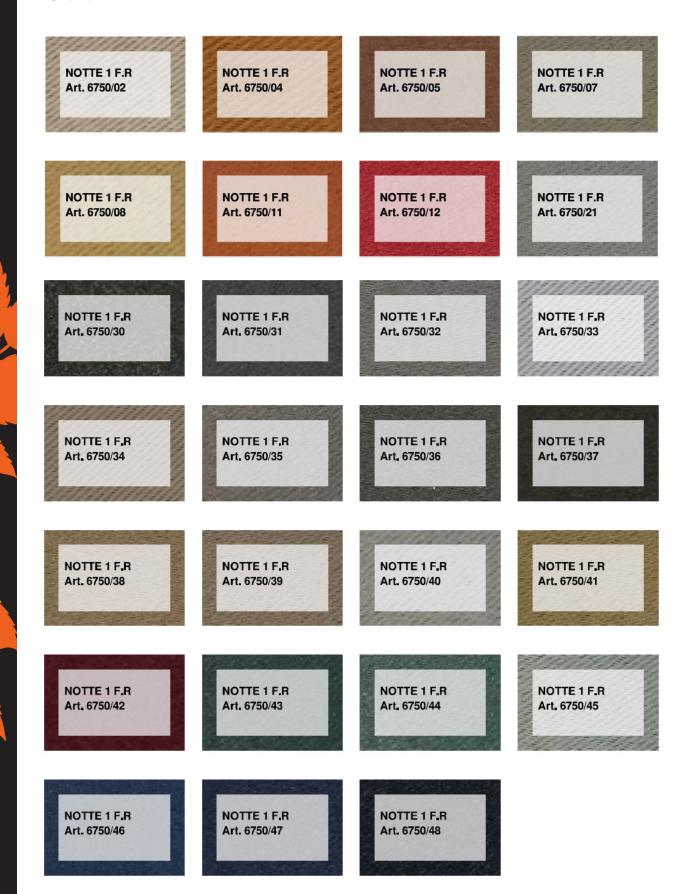

|
| Lightfastness:     | Tested DIN EN ISO 105 B2: 7 Fabric with a 5+ result offers excellent resistance to the fading effect of light.                                                                                    |
| Fabric Warranty:   | 7 years (internal use only)                                                                                                                                                                       |
| Care Instructions: | Fabric should be regularly dusted / vacuumed as appropriate. If commercial spot cleaners are used, they must first be tested and allowed to dry on an inconspicuous area to ensure compatibility. |











## vertilux NOTTE 1 FR Curtain Collection