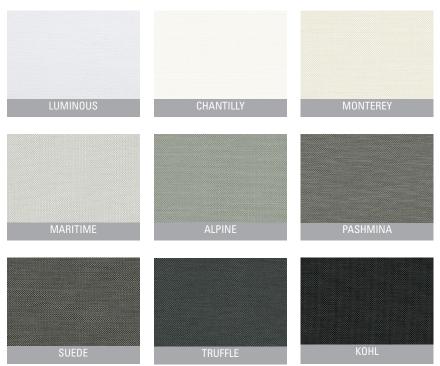

## BELLEVUE Room Darkening

## Why BELLEVUE Room Darkening?

Bellevue Room Darkening range is a high quality 100% Polyester Room Darkening fabric designed to meet stringent standards in light, glare reduction and insulation from harmful UV rays. The custom weave gives a modern look to any environment and is suitable for Roller Blinds, Roman Blinds or Panel Glide Systems.

## **Colour Range**



## **Fabric Specifications**

| Quality:              | 100% Polyester                                                                                                                                                                                                                                                                    |
|-----------------------|-----------------------------------------------------------------------------------------------------------------------------------------------------------------------------------------------------------------------------------------------------------------------------------|
| Width:                | 3000mm