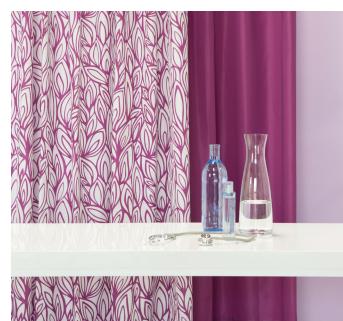

## **EXAMPLES OF INSITU PRINTED FABRICS:**

On left: Pattern Leaf in custom colour on basecloth Comet colour Cloud. On right: Custom coloured Comet basecloth

Pattern Hoop in colour Charcoal on basecloth Comet colour Cloud.