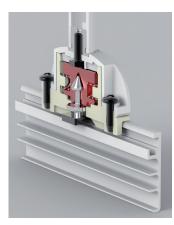

#### **SPECIFICATION**

- 6060 T6 UNI 8278 extruded aluminium alloy track
  Width 14mm; Height 34mm
- Sliding channel: 6mm
- Minimum radius of curvature: 90° curves: 12cm - wide radius curves: 50cm
- Track colours: Anodised Silver; or powdercoated Pearl White
- Self-lubricating acetylic accessories
- Sliding is guaranteed by selflubricating polyethylene slides or by roller gliders.

## S.R.D. - SAFETY RELEASE DEVICE

The benefit of the S.R.D. mechanism is that it is not compromised when the release device is activated. Additionally, the safety device does not require a specialist to reset the system.