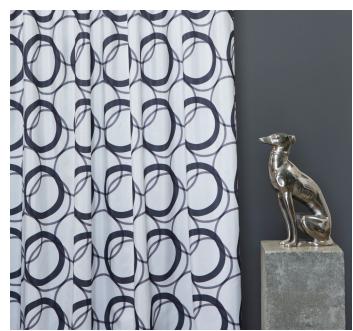

## **EXAMPLES OF INSITU PRINTED FABRICS:**

On left: Pattern Leaf in custom colour on basecloth Comet colour Cloud. On right: Custom coloured Comet basecloth

Pattern Hoop in colour Charcoal on basecloth Comet colour Cloud.