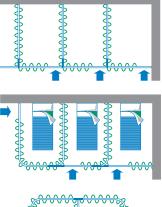

PARTITIONING

## S.R.D. - SAFETY RELEASE DEVICE

The benefit of the S.R.D. mechanism is that it is not compromised when the release device is activated. Additionally, the safety device does not require a specialist to reset the system.