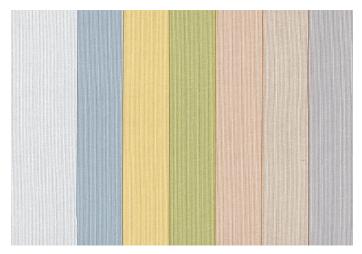

## HEALTHCARE PLAIN & PRINTED FABRIC RANGE – PLAIN BASECLOTH COLOURS:

## Comet

| Quality:        | 100% Trevira CS® Bioactive Antimicrobial                                                                                                                                                                                |
|-----------------|-------------------------------------------------------------------------------------------------------------------------------------------------------------------------------------------------------------------------|
|                 | Fabric contains a Biocidal Product:<br>"Silver Sodium Zirconium Zydrogenphosphate –<br>CAS-# 265647-11-8" built into the fibre polymer<br>to counter the settlement and growth of micro-<br>organisms in/on the article |
| Width:          | 250cm (plain and unprinted)<br>240cm (with printed design)<br>Width becomes length when railroaded, eliminates<br>need for joins when used as continuous curtaining.                                                    |
| Type of weave:  | Plain weave                                                                                                                                                                                                             |
| Pattern Repeat: | Depends on print                                                                                                                                                                                                        |
| Availability:   | Indent                                                                                                                                                                                                                  |
| Colours:        | Cloud, Sky, Corn, Garden, Peach, Straw, Stone                                                                                                                                                                           |

## Starlight

| Quality:        | 100% Trevira CS® Bioactive Antimicrobial                                                                                                                                                                               |
|-----------------|------------------------------------------------------------------------------------------------------------------------------------------------------------------------------------------------------------------------|
|                 | Fabric contains a Biocidal Product<br>"Silver Sodium Zirconium Hydrogenphosphate –<br>CAS-# 265647-11-8" built into the fibre polymer<br>to counter the settlement and growth of micro-<br>organisms in/on the article |
| Width:          | 250cm (plain and unprinted)<br>240cm (with printed design)<br>Width becomes length when railroaded, eliminates<br>need for joins when used as continuous curtaining.                                                   |
| Type of weave:  | Satin                                                                                                                                                                                                                  |
| Pattern Repeat: | Depends on print                                                                                                                                                                                                       |
| Availability:   | Indent                                                                                                                                                                                                                 |
| Colours:        | Cloud, Sky, Corn, Garden, Peach, Straw, Stone                                                                                                                                                                          |