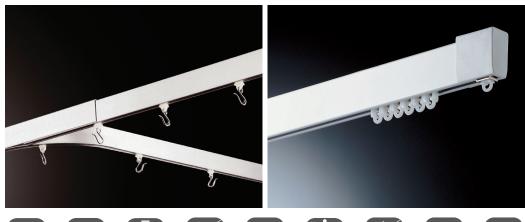

## SEPARÈ 458 TRACK SYSTEM

#### **SPECIFICATION**

- 6060 T6 UNI 8278 extruded aluminium alloy track
  Width 14mm; Height 34mm
- Sliding channel: 6mm
- Minimum radius of curvature: 90° curves: 12cm - wide radius curves: 50cm
- Track colours: Anodised Silver; or powdercoated Pearl White
- Self-lubricating acetylic accessories
- Sliding is guaranteed by selflubricating polyethylene slides or by roller gliders.

## S.R.D. - SAFETY RELEASE DEVICE

The benefit of the S.R.D. mechanism is that it is not compromised when the release device is activated. Additionally, the safety device does not require a specialist to reset the system.