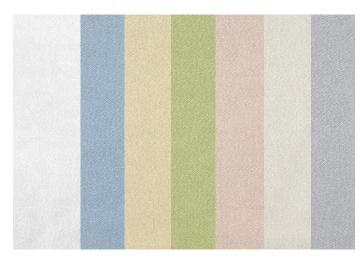

## HEALTHCARE PLAIN & PRINTED FABRIC RANGE – PLAIN BASECLOTH COLOURS:

## Comet

| Quality:        | 100% Trevira CS® Bioactive Antimicrobial                                                                                                                                                                                |
|-----------------|-------------------------------------------------------------------------------------------------------------------------------------------------------------------------------------------------------------------------|
|                 | Fabric contains a Biocidal Product:<br>"Silver Sodium Zirconium Zydrogenphosphate –<br>CAS-# 265647-11-8" built into the fibre polymer<br>to counter the settlement and growth of micro-<br>organisms in/on the article |
| Width:          | 250cm (plain and unprinted)<br>240cm (with printed design)<br>Width becomes length when railroaded, eliminates<br>need for joins when used as continuous curtaining.                                                    |
| Type of weave:  | Plain weave                                                                                                                                                                                                             |
| Pattern Repeat: | Depends on print                                                                                                                                                                                                        |
| Availability:   | Indent                                                                                                                                                                                                                  |
| Colours:        | Cloud, Sky, Corn, Garden, Peach, Straw, Stone                                                                                                                                                                           |

## Starlight

| Quality:        | 100% Trevira CS® Bioactive Antimicrobial                                                                                                                                                                               |
|-----------------|------------------------------------------------------------------------------------------------------------------------------------------------------------------------------------------------------------------------|
|                 | Fabric contains a Biocidal Product<br>"Silver Sodium Zirconium Hydrogenphosphate –<br>CAS-# 265647-11-8" built into the fibre polymer<br>to counter the settlement and growth of micro-<br>organisms in/on the article |
| Width:          | 250cm (plain and unprinted)<br>240cm (with printed design)<br>Width becomes length when railroaded, eliminates<br>need for joins when used as continuous curtaining.                                                   |
| Type of weave:  | Satin                                                                                                                                                                                                                  |
| Pattern Repeat: | Depends on print                                                                                                                                                                                                       |
| Availability:   | Indent                                                                                                                                                                                                                 |
| Colours:        | Cloud, Sky, Corn, Garden, Peach, Straw, Stone                                                                                                                                                                          |