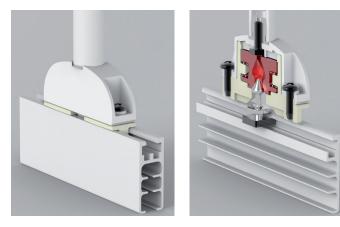

#### **SPECIFICATION**

- 6060 T6 UNI 8278 extruded aluminium alloy track
  Width 14mm; Height 34mm
- Sliding channel: 6mm
- Minimum radius of curvature: 90° curves: 12cm - wide radius curves: 50cm
- Track colours: Anodised Silver; or powdercoated Pearl White
- Self-lubricating acetylic accessories
- Sliding is guaranteed by selflubricating polyethylene slides or by roller gliders.

## S.R.D. - SAFETY RELEASE DEVICE

The benefit of the S.R.D. mechanism is that it is not compromised when the release device is activated. Additionally, the safety device does not require a specialist to reset the system.