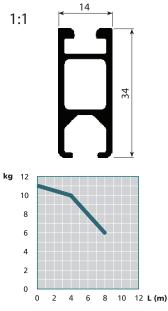

#### **SPECIFICATION**

- 6060 T6 UNI 8278 extruded aluminium alloy track
  Width 14mm; Height 34mm
- Sliding channel: 6mm
- Minimum radius of curvature: 90° curves: 12cm - wide radius curves: 50cm
- Track colours: Anodised Silver; or powdercoated Pearl White
- Self-lubricating acetylic accessories
- Sliding is guaranteed by selflubricating polyethylene slides or by roller gliders.