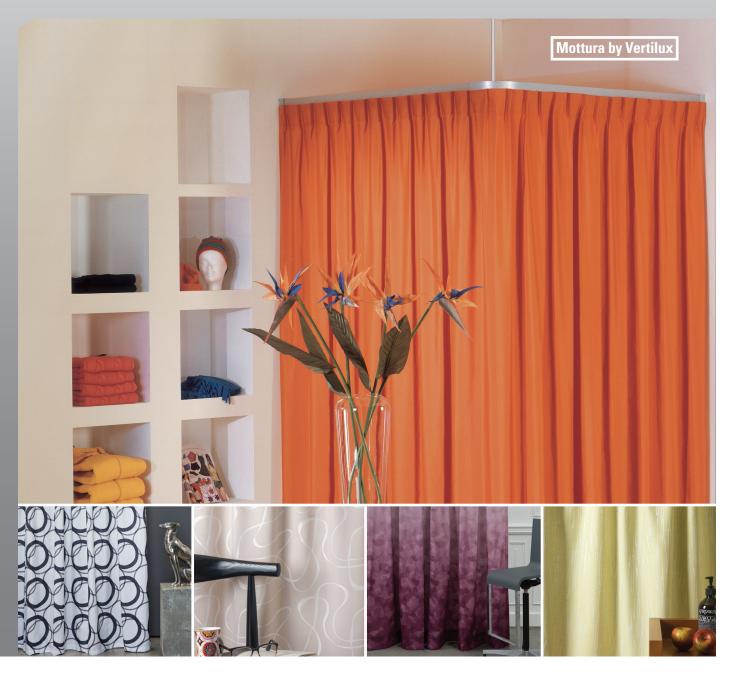

# **HEALTHCARE SOLUTIONS**

TRACK SYSTEM SEPARÈ 458

WASTENOT WANTNOT

HEALTHCARE FABRIC RANGES PLAIN AND PRINTED FABRIC REVERSIBLE FABRIC

#### DRAPED CURTAIN TRACK SYSTEM USED FOR SEPARATING AREAS SUCH AS HOSPITAL BEDS. TRACK IS SUITABLE FOR SHOWERS AND WORKS WELL FOR BOTH PROFESSIONAL AND HOSPITAL ENVIRONMENTS. ADD OUR RANGE OF HEALTHCARE FABRICS AND YOU HAVE YOUR HEALTHCARE DESIGN SOLUTION.

THE SEPARÈ 458 CURTAIN TRACK SYSTEM PARTNERS WITH THE HEALTHCARE RANGE OF FABRICS. FABRICS THAT ARE INHERENTLY FLAME RETARDANT FOR THE LIFE OF THE FABRIC. FABRIC WITH ANTI-MICROBIAL PROPERTIES, FOR THE LIFE OF THE FABRIC ON PLAINS AND PRINTED.

CURTAIN TRACKS AND FABRICS THAT MEET BOTH THE FUNCTION, AND STRICT DESIGN REQUIREMENTS FOR YOUR HOSPITAL, HEALTH CLINIC, LIFESTYLE LIVING & MEDICAL PRACTICE NEEDS.