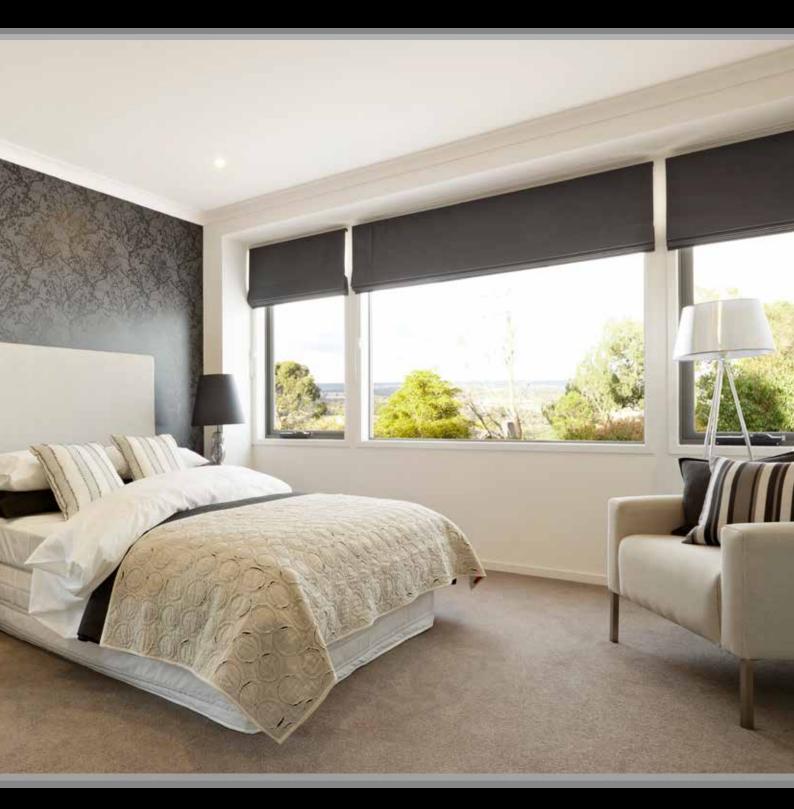

## ROMAN BLIND SYSTEMS

AVANTI SYSTEM
CONTEMPORARY SYSTEM
EASYRISE SYSTEM
TRADITIONAL SYSTEM
MOTORISED SYSTEM

4.0

4.1

4.2

4.3 4.4 Vertilux Roman Blind Systems are timeless regulators of both light and privacy. With their lavish, draped folds, they are ideal for more ornate, heritage interiors but can also be used to create a feature within a simpler setting.

Tasteful and easy to operate, Vertilux Roman Blinds are also an effective and cost efficient alternative in providing insulation against varying temperatures, as well as sound, and include a fabric covered headrail, producing a clean, stylish finish. Our high-tech bonding process creates a crisp side hem.

Our Roman Blind Systems come in a choice of mechanisms. Which system is right for you depends on the desired aesthetics, size and the placement of the blind. so depending on your aesthetic aspirations, the size and placement of the blind will determine which system is right for you.

Not only do Roman Blinds offer you great control of your privacy, they can equally provide flexible light control. A Sheer Roman Blinds can provide glare reduction and protection from harmful UV, whilst a total blockout fabric can provide complete darkness.