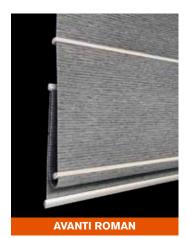

## **AVANTI ROMAN BLIND SYSTEM**

The Avanti Roman Blind System takes the Traditional Roman Blind System and adds a stylish Front Batten detail spaced the full drop of the blind, creating a more contemporary look. The front batten is available in a wide range of colours and is designed to coordinate with the base rail.