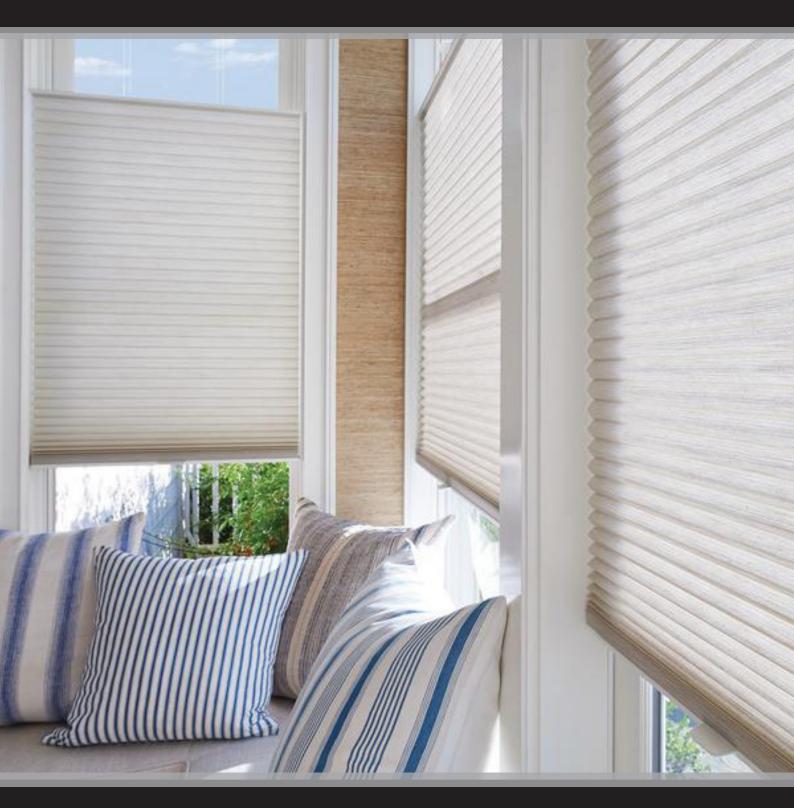

## CELLULAR BLIND SYSTEMS

CELLULAR SYSTEM
CORD LOOP CELLULAR SYSTEM
LIFT N LOCK CELLULAR SYSTEM
MOTORISED CELLULAR SYSTEM

Vertilux Cellular Systems are infinitely adaptable, both in screen density and shape, meeting unique design requirements including arched, circular, triangular and asymmetric applications. Additionally, their sound absorption properties assist in quietening the home environment and keeping exterior noise out.

Vertilux Cellular Blind fabrics are available in 10mm and 20mm cells with a unique honeycomb shape combining style, versatility and functionality offering an innovative and energy efficient window covering solution.

Available in a wide range of colours and textures, including transparent, translucent and room darkening options and include colour coordinated extruded aluminium headrails, base rails and associated componentry such as control cords.