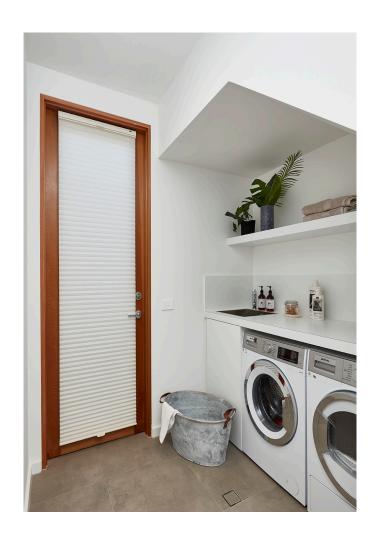

## CELLULAR BLIND SYSTEMS

CELLULAR SYSTEM
CORD LOOP CELLULAR SYSTEM
LIFT N LOCK CELLULAR SYSTEM
MOTORISED CELLULAR SYSTEM

Vertilux Cellular Systems are infinitely adaptable, both in screen density and shape, meeting unique design requirements including arched, circular, triangular and asymmetric applications. Additionally, their sound absorption properties assist in quietening the home environment and keeping exterior noise out.

Vertilux Cellular Blind fabrics are available in 10mm and 20mm cells with a unique honeycomb shape combining style, versatility and functionality offering an innovative and energy efficient window covering solution.