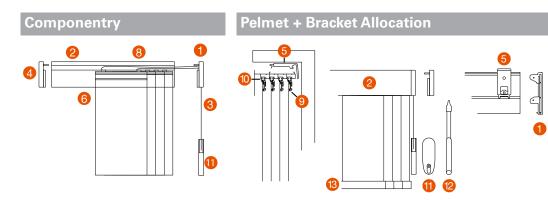

## **Technical Information**

| 1.  | Cord draw           | Moulded U.V. resistant nylon.                                                      |  |
|-----|---------------------|------------------------------------------------------------------------------------|--|
| 2.  | Track               | Extruded aluminium manufactured to ISO9001 in White, Anodised & Matt Black.        |  |
| 3.  | Cord fix device     | Moulded U.V. resistant nylon.                                                      |  |
| 4.  | End cap             | Moulded from U.V. resistant high density polypropylene.                            |  |
| 5.  | Bracket             | Pressed zinc coated steel with spring loaded locking mechanism.                    |  |
| 6.  | Spline cloth holder | Powder coated extruded aluminium manufactured to ISO9001.                          |  |
| 7.  | Lock screw          | Zinc coated steel.                                                                 |  |
| 8.  | Cloth holder runner | Moulded from U.V. resistant high density polypropylene.                            |  |
| 9.  | L stop              | Moulded U.V. resistant nylon.                                                      |  |
| 10. | T stop              | Moulded U.V. resistant nylon.                                                      |  |
| 11. | Cord control and    | Moulded U.V. resistant polycarbonate and nylon.                                    |  |
|     | tensioner           |                                                                                    |  |
|     | or                  |                                                                                    |  |
| 12. | TriWand             | riWand Powdercoated Aluminium available in Anodised, White, RIvergum & Matt Black. |  |
| 10  | Matal hattam waight | Estimated allows a survey for the second to 1000001                                |  |

13. Metal bottom weight Extruded aluminium manufactured to ISO9001. OPTIONS - BASE RAIL, SEWN IN DOWEL.