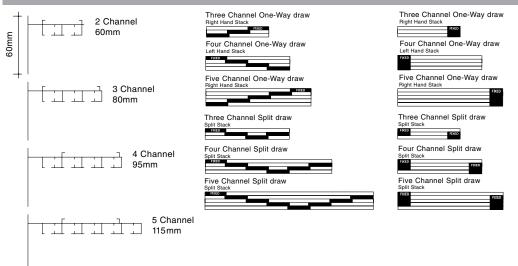

### Track Types + Stacking

**Dimensions & Limitations** 

#### 1 Track (2,3,4,5 Channel)

ins are within

| MINIMUM WIDTH           | 300mm            |             |
|-------------------------|------------------|-------------|
| MAXIMUM WIDTH           | 6000mm           |             |
| MAXIMUM DROP            | 3600mm           |             |
| MAXIMUM AREA            | 22m <sup>2</sup> |             |
| RECOMMENDED PANEL SIZES | Min. 300mm       | Max. 1100mm |