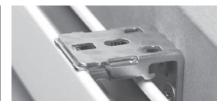

Brackets Pressed zinc coated steel with spring loaded locking mechanism.

## Brackets