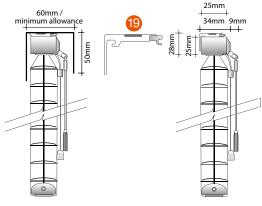

Brackets Pressed zinc coated steel with spring loaded locking mechanism.

#### 25mm (Slimline) MINIMUM WIDTH (Fixed) 110mm MINIMUM WIDTH (Tilt Only) 180mm MINIMUM WIDTH (Split Controls) 240mm MINIMUM WIDTH (Combined) 290mm MINIMUM WIDTH 180mm MAXIMUM WIDTH 3330mm MAXIMUMDROP 3700mm MAXIMUMAREA 8m<sup>2</sup>