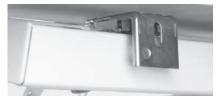

Brackets Pressed zinc coated steel with spring loaded locking mechanism.

## Brackets