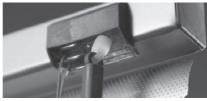

d steel with a thermoset polymer coating. Full enclosed

"D" section containing both ladder and cord, preventing them from being exposed.

16. Base rail end caps Clear moulded U.V. resistant acetal. with hold down pins

17. Base rail buttons Colour coordinated. Moulded from U.V. resistant acetal.
18. Hold down pins Moulded from U.V. resistant nylon in clear finish.

Brackets Pressed zinc coated steel with spring loaded locking mechanism.

### **Dimensions & Limitations**

#### 25mm (Slimline) MINIMUM WIDTH (Fixed) 110mm MINIMUM WIDTH (Tilt Only) 180mm MINIMUM WIDTH (Split Controls) 240mm MINIMUM WIDTH (Combined) 290mm MINIMUM WIDTH 180mm MAXIMUM WIDTH 3330mm MAXIMUMDROP 3700mm MAXIMUMAREA 8m<sup>2</sup>

STACK HEIGHT (0.034 x drop + 45mm)

## Componentry

## Brackets



#### References