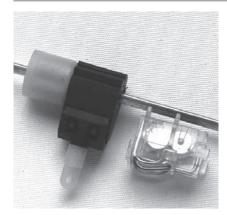

CordlockPolycarbonate body, incorporating a nickel plated brass roller for durable performance and a pin to prevent

cords from twisting in the cordlock.

Tape roll support Moulded from U.V. resistant acetal.
Tape roll Moulded from U.V. resistant acetal.

Stainless steel roll pin Stainless steel pin.

6. **Tilt stop** Moulded from U.V. resistant nylon.

Tilt shaft Galvanised steel D rod.

8. Head rail Roll-formed from 0.05mm aluminium/zinc coated steel with a thermoset polymer coating.