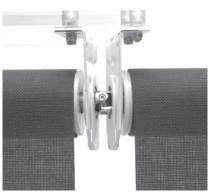

### **Technical Information**

1. Clutch & booster Winder with direct action dual reverse clutchwound springs. High tensity wound steel wire coiled

spring booster, with high ratio winding. Vertilux patent no 53651-00.

2. Male link connector 45° / 90° Structural aluminium 2011 swivel male connector adaptable for angles up to 45° or 90°.

3. Key tube Aluminium alloy tube, with multiple cloth fixing. 39mm internal / 46mm external.

4. Brackets Male and female colour coordinated pressed powdercoated steel.

5. Bearing lock U.V. stabilised nylon with bearing for intermediate and idle end.

**6. Female tube connector** U.V. stabilised nylon with high resistance to U.V. light.

7. Idle end pin lock U.V. stabilised nylon with high resistance to U.V. light.