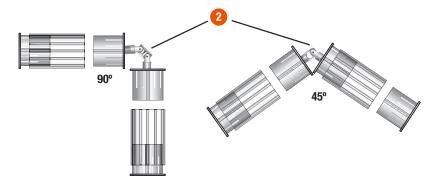

2. Male link connector 45° / 90° Structural aluminium 2011 swivel male connector adaptable for angles up to 45° or 90°.

3. Key tube Aluminium alloy tube, with multiple cloth fixing. 39mm internal / 46mm external.