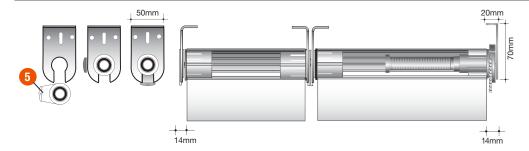

4. Brackets Male and female colour coordinated pressed powdercoated steel.

5. Bearing lock U.V. stabilised nylon with bearing for intermediate and idle end.

**6. Female tube connector** U.V. stabilised nylon with high resistance to U.V. light.

### Componentry