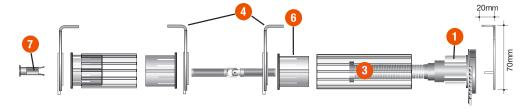

### **Technical Information**

1. Clutch & booster Winder with direct action dual reverse clutchwound springs. High tensity wound steel wire coiled

spring booster, with high ratio winding. Vertilux patent no 53651-00.

2. Male link connector 45° / 90° Structural aluminium 2011 swivel male connector adaptable for angles up to 45° or 90°.

3. Key tube Aluminium alloy tube, with multiple cloth fixing. 39mm internal / 46mm external.

4. Brackets Male and female colour coordinated pressed powdercoated steel.

5. Bearing lock U.V. stabilised nylon with bearing for intermediate and idle end.

**6. Female tube connector** U.V. stabilised nylon with high resistance to U.V. light.

7. Idle end pin lock U.V. stabilised nylon with high resistance to U.V. light.